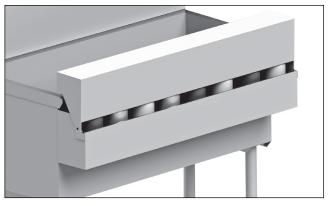

## **STANDARD FEATURES**

- All Heliarc welded construction
- All 18-Gauge, Type 304 stainless steel
- Removable for ease of cleaning
- Keyhole with welded stud mounted on front apron
- Single speedrail with integrated locking cover, coverts to double speedrail when opened

Shown in locked position