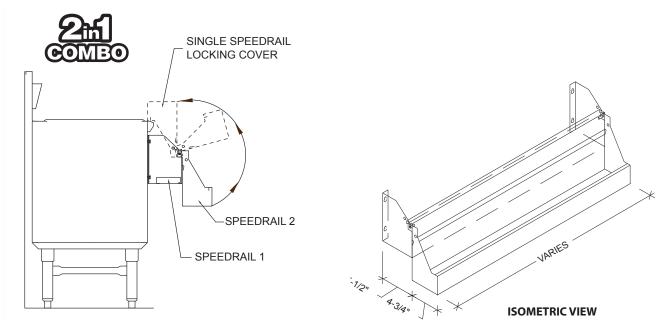

## **STANDARD FEATURES**

- All Heliarc welded construction
- All 18-Gauge, Type 304 stainless steel
- Removable for ease of cleaning
- Keyhole with welded stud mounted on front apron
- Single speedrail with integrated locking cover, coverts to double speedrail when opened

Shown in locked position