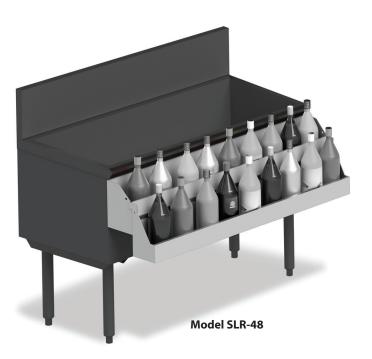

# SPEEDLOCK RAIL

| MODELS                           |                                  |          |
|----------------------------------|----------------------------------|----------|
| □ SLR-12<br>□ SLR-18<br>□ SLR-24 | □ SLR-30<br>□ SLR-36<br>□ SLR-42 | □ SLR-48 |
|                                  |                                  |          |

## **STANDARD FEATURES**

- All Heliarc welded construction
- All 18-Gauge, Type 304 stainless steel
- Removable for ease of cleaning
- Keyhole with welded stud mounted on front apron
- Single speedrail with integrated locking cover, coverts to double speedrail when opened

#### ELEVATION

| SPEEDLOCK RAIL |        |                        |  |
|----------------|--------|------------------------|--|
| MODEL NO.      | LENGTH | APROX. BOTTLE CAPACITY |  |
| SLR-12         | 12"    | 3                      |  |
| SLR-18         | 18"    | 5                      |  |
| SLR-24         | 24"    | 6                      |  |
| SLR-30         | 30"    | 8                      |  |
| SLR-36         | 36"    | 9                      |  |
| SLR-42         | 42"    | 10                     |  |
| SLR-48         | 48"    | 13                     |  |