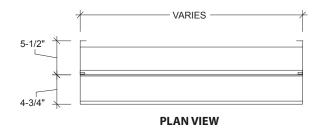

#### ELEVATION

| SPEEDLOCK RAIL |        |                        |  |
|----------------|--------|------------------------|--|
| MODEL NO.      | LENGTH | APROX. BOTTLE CAPACITY |  |
| SLR-12         | 12"    | 3                      |  |
| SLR-18         | 18"    | 5                      |  |
| SLR-24         | 24"    | 6                      |  |
| SLR-30         | 30"    | 8                      |  |
| SLR-36         | 36"    | 9                      |  |
| SLR-42         | 42"    | 10                     |  |
| SLR-48         | 48"    | 13                     |  |