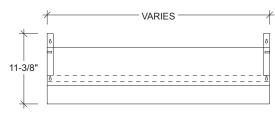

Shown in locked position

#### ELEVATION

| SPEEDLOCK RAIL |        |                        |  |
|----------------|--------|------------------------|--|
| MODEL NO.      | LENGTH | APROX. BOTTLE CAPACITY |  |
| SLR-12         | 12"    | 3                      |  |
| SLR-18         | 18"    | 5                      |  |
| SLR-24         | 24"    | 6                      |  |
| SLR-30         | 30"    | 8                      |  |
| SLR-36         | 36"    | 9                      |  |
| SLR-42         | 42"    | 10                     |  |
| SLR-48         | 48"    | 13                     |  |