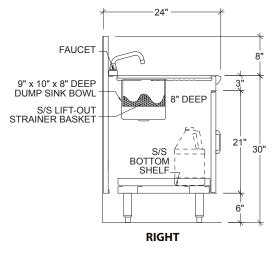

# **SOILED GLASS WASHING STATION**

24"

| 24" DEPTH |        |                    |  |
|-----------|--------|--------------------|--|
| MODEL NO. | LENGTH | BOWL SIZE          |  |
| ISGT-25   | 25″    | 10" x 9" x 8" DEEP |  |

| UTILITIES  |           |            |  |
|------------|-----------|------------|--|
| COLD WATER | HOT WATER | DRAIN      |  |
| 1 x 1/2″   | 1 x 1/2″  | 1 x 1-1/2″ |  |