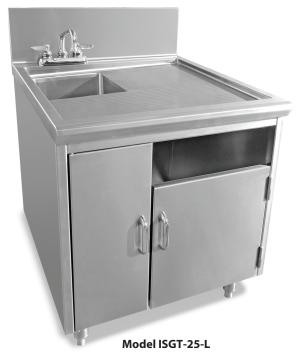

## **SOILED GLASS WASHING STATION**

### STANDARD FEATURES

- All Heliarc welded construction
- All 18-Gauge, Type 304 stainless steel
- Attractive high polished bullnose edge-to-front
- Drainboards have 4" wide 18-Gauge, Type 304, steel support channels and run full length and depth of drainboards
- Drainboard top has continuous corrugation, recessed and pitched toward sink
- Drainboards with sink bowl include a premium faucet and 1-1/2" drain
- Doors are double skin 18-Gauge, Type 304, stainless steel
- Doors are mounted on heavy duty mullions with stainless steel pin hinges
- Cabinet base for storage of detergent products and trash chute
- Access chases at bottom, rear for detergent lines
- Attractive heavy duty door pulls

# **SOILED GLASS WASHING STATION**

24"

| 24" DEPTH |        |                    |  |
|-----------|--------|--------------------|--|
| MODEL NO. | LENGTH | BOWL SIZE          |  |
| ISGT-25   | 25″    | 10" x 9" x 8" DEEP |  |