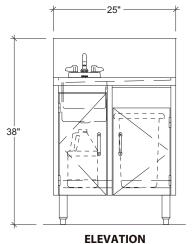

# **SOILED GLASS WASHING STATION**

24"

| 24" DEPTH |        |                    |  |
|-----------|--------|--------------------|--|
| MODEL NO. | LENGTH | BOWL SIZE          |  |
| ISGT-25   | 25″    | 10" x 9" x 8" DEEP |  |