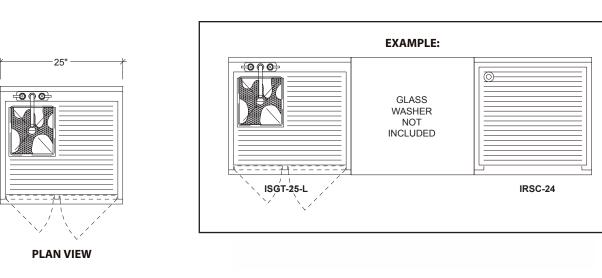

### MODELS

□ ISGT-25

# **SOILED GLASS WASHING STATION**

24"

| 24" DEPTH |        |                    |  |
|-----------|--------|--------------------|--|
| MODEL NO. | LENGTH | BOWL SIZE          |  |
| ISGT-25   | 25″    | 10" x 9" x 8" DEEP |  |