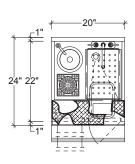

## **MIXOLOGY STATION**

PLAN VIEW
MODEL SHOWN:
IDKD-18-CB WITH ISRS-18

PLAN VIEW
MODEL SHOWN:
IDKD-20-CB WITH ISRS-20

PLAN VIEW
MODEL SHOWN:
IDKD-24-CB WITH ISRS-24

PĽAN VIEW MODEL SHOWN: IDKD-42 WITH ISRS-42