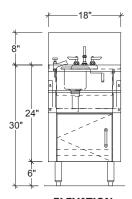

ELEVATION MODEL SHOWN: IDKD-18-CB WITH ISRS-18

ELEVATION MODEL SHOWN: IDKD-20-CB WITH ISRS-20

ELEVATION MODEL SHOWN: IDKD-42 WITH ISRS-42

MODEL SHOWN: IDKD-18-CB WITH ISRS-18

SECTION MODEL SHOWN: IDKD-20-CB WITH ISRS-20