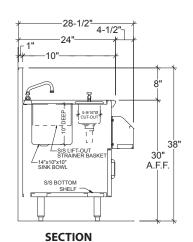

ELEVATION MODEL SHOWN: IDKD-18-CB WITH ISRS-18

ELEVATION MODEL SHOWN: IDKD-20-CB WITH ISRS-20

ELEVATION MODEL SHOWN: IDKD-42 WITH ISRS-42

MODEL SHOWN: IDKD-18-CB WITH ISRS-18

SECTION MODEL SHOWN: IDKD-20-CB WITH ISRS-20

SECTION MODEL SHOWN: IDKD-42 WITH ISRS-42

| MIXOLOGY STATION |        |              |        |                 |  |
|------------------|--------|--------------|--------|-----------------|--|
| MODEL NO.        | LENGTH | ICE CAPACITY | WEIGHT | (CB) DOOR QTY.  |  |
| IDKD-18          | 18"    | N/A          | 190    | 1               |  |
| IDKD-20          | 20"    | N/A          | 210    | 1 + 2 (DRAWERS) |  |
| IDKD-24          | 24"    | N/A          | 230    | 1               |  |
| IDKD-42          | 42"    | 60#          | 600    | 2               |  |