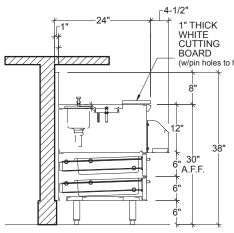

ELEVATION MODEL SHOWN: IDKD-18-CB WITH ISRS-18

ELEVATION MODEL SHOWN: IDKD-20-CB WITH ISRS-20

ELEVATION MODEL SHOWN: IDKD-42 WITH ISRS-42

MODEL SHOWN: IDKD-18-CB WITH ISRS-18

SECTION MODEL SHOWN: IDKD-20-CB WITH ISRS-20

| hold in plac | † 1"<br>e) | 24"1<br>13"1 | 0"— |           |
|--------------|------------|--------------|-----|-----------|
|              |            |              |     | 8" 8" 38" |
|              |            | 7            |     | 6"        |

SECTION MODEL SHOWN: IDKD-42 WITH ISRS-42

| MIXOLOGY STATION |        |              |        |                 |  |
|------------------|--------|--------------|--------|-----------------|--|
| MODEL NO.        | LENGTH | ICE CAPACITY | WEIGHT | (CB) DOOR QTY.  |  |
| IDKD-18          | 18"    | N/A          | 190    | 1               |  |
| IDKD-20          | 20"    | N/A          | 210    | 1 + 2 (DRAWERS) |  |
| IDKD-24          | 24"    | N/A          | 230    | 1               |  |
| IDKD-42          | 42"    | 60#          | 600    | 2               |  |