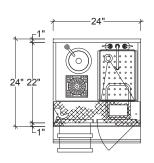

## **MIXOLOGY STATION**

PLAN VIEW
MODEL SHOWN:
IDKD-18-CB WITH ISRS-18

PLAN VIEW
MODEL SHOWN:
IDKD-20-CB WITH ISRS-20

PLAN VIEW
MODEL SHOWN:
IDKD-24-CB WITH ISRS-24

PĽAN VIEW MODEL SHOWN: IDKD-42 WITH ISRS-42