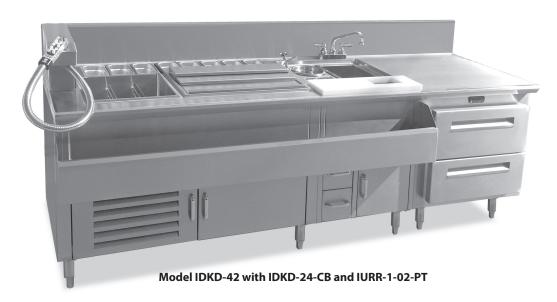

## **STANDARD FEATURES**

- All Heliarc welded construction
- All 18-Gauge, Type 304 stainless steel
- One-piece seamless top and backsplash
- Attractive high polished bullnose edge-to-front
- Easy clean bin with 3/8" radius interior corners
- 1" x 3" brass drain (with non-cold plate models)
- CFC-Free "shot-in-place" insulation (on model IDKD-42)
- 1-5/8" diameter, 16-Gauge stainless steel legs
- Adjustable stainless steel bullet feet
- Three stainless steel ice dividers (on model IDKD-42)
- Eight refrigerated 1/9" pans (on model IDKD-42)
- 7 Circuit cold plate (on model IDKD-42)
- Refrigerated juice pan (on model IDKD-42)
- Soda gun holder (on model IDKD-42)
- Cutting board and trash chute (on models IDKD-20 and IDKD-24)
- Rinser, dipper well, strainer basket and premium faucet on all models with fabricated dump sink
- Attractive heavy duty door pulls

SECTION MODEL SHOWN: IDKD-42 WITH ISRS-42

| MIXOLOGY STATION |        |              |        |                 |  |
|------------------|--------|--------------|--------|-----------------|--|
| MODEL NO.        | LENGTH | ICE CAPACITY | WEIGHT | (CB) DOOR QTY.  |  |
| IDKD-18          | 18"    | N/A          | 190    | 1               |  |
| IDKD-20          | 20"    | N/A          | 210    | 1 + 2 (DRAWERS) |  |
| IDKD-24          | 24"    | N/A          | 230    | 1               |  |
| IDKD-42          | 42"    | 60#          | 600    | 2               |  |