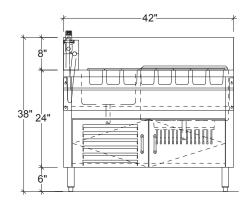

ELEVATION MODEL SHOWN: IDKD-18-CB WITH ISRS-18

ELEVATION MODEL SHOWN: IDKD-20-CB WITH ISRS-20

ELEVATION MODEL SHOWN: IDKD-42 WITH ISRS-42

MODEL SHOWN: IDKD-18-CB WITH ISRS-18

SECTION MODEL SHOWN: IDKD-20-CB WITH ISRS-20

SECTION MODEL SHOWN: IDKD-42 WITH ISRS-42

| MIXOLOGY STATION |        |              |        |                 |  |
|------------------|--------|--------------|--------|-----------------|--|
| MODEL NO.        | LENGTH | ICE CAPACITY | WEIGHT | (CB) DOOR QTY.  |  |
| IDKD-18          | 18"    | N/A          | 190    | 1               |  |
| IDKD-20          | 20"    | N/A          | 210    | 1 + 2 (DRAWERS) |  |
| IDKD-24          | 24"    | N/A          | 230    | 1               |  |
| IDKD-42          | 42"    | 60#          | 600    | 2               |  |