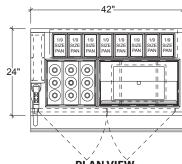

## **MIXOLOGY STATION**

PLAN VIEW
MODEL SHOWN:
IDKD-18-CB WITH ISRS-18

PLAN VIEW
MODEL SHOWN:
IDKD-20-CB WITH ISRS-20

PLAN VIEW
MODEL SHOWN:
IDKD-24-CB WITH ISRS-24

PĽAN VIEW MODEL SHOWN: IDKD-42 WITH ISRS-42