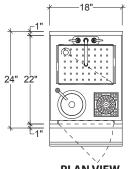

## **MIXOLOGY STATION**

PLAN VIEW
MODEL SHOWN:
IDKD-18-CB WITH ISRS-18

PLAN VIEW
MODEL SHOWN:
IDKD-20-CB WITH ISRS-20

PLAN VIEW
MODEL SHOWN:
IDKD-24-CB WITH ISRS-24

PĽAN VIEW MODEL SHOWN: IDKD-42 WITH ISRS-42