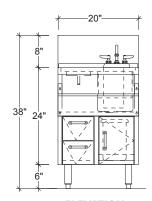

| hold in plac | † 1"<br>e) | 24"1<br>13"1 | 0"— |           |
|--------------|------------|--------------|-----|-----------|
|              |            |              |     | 8" 8" 38" |
|              |            | 7            |     | 6"        |