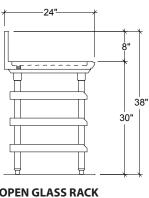

# **GLASS RACK**

24"

**GLASS STORAGE CABINET PLAN** 

**ELEVATION** 

CK OPEN GLASS RACK SECTION

GLASS STORAGE CABINET ELEVATION

GLASS STORAGE CABINET SECTION

| OPEN GLASS RACK 24" DEEP |        |                       |        |  |
|--------------------------|--------|-----------------------|--------|--|
| MODEL NO.                | LENGTH | RACK CAPACITY         | WEIGHT |  |
| IRSO-26                  | 26"    | 3 ea. 20" x 20" RACKS | 100    |  |
| IRSO-48                  | 48"    | 6 ea. 20" x 20" RACKS | 180    |  |