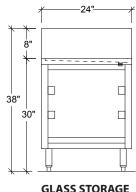

# **GLASS RACK**

24"

**GLASS STORAGE CABINET PLAN** 

**ELEVATION** 

CK OPEN GLASS RACK SECTION

GLASS STORAGE CABINET ELEVATION

GLASS STORAGE CABINET SECTION

| OPEN GLASS RACK 24" DEEP |        |                       |        |  |
|--------------------------|--------|-----------------------|--------|--|
| MODEL NO.                | LENGTH | RACK CAPACITY         | WEIGHT |  |
| IRSO-26                  | 26"    | 3 ea. 20" x 20" RACKS | 100    |  |
| IRSO-48                  | 48"    | 6 ea. 20" x 20" RACKS | 180    |  |

| GLASS STORAGE CABINET 24" DEEP |        |                       |        |  |
|--------------------------------|--------|-----------------------|--------|--|
| MODEL NO.                      | LENGTH | RACK CAPACITY         | WEIGHT |  |
| IRSC-24                        | 24"    | 3 ea. 20" x 20" RACKS | 120    |  |
| IRSC-48                        | 48"    | 6 ea. 20" x 20" RACKS | 240    |  |