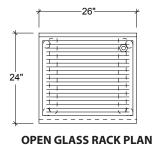

# **GLASS RACK**

24"

**GLASS STORAGE CABINET PLAN** 

**ELEVATION** 

CK OPEN GLASS RACK SECTION

GLASS STORAGE CABINET ELEVATION

GLASS STORAGE CABINET SECTION

| OPEN GLASS RACK 24" DEEP |        |                       |        |  |
|--------------------------|--------|-----------------------|--------|--|
| MODEL NO.                | LENGTH | RACK CAPACITY         | WEIGHT |  |
| IRSO-26                  | 26"    | 3 ea. 20" x 20" RACKS | 100    |  |
| IRSO-48                  | 48"    | 6 ea. 20" x 20" RACKS | 180    |  |