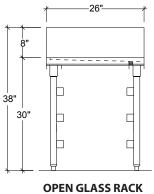

# **GLASS RACK**

24"

**GLASS STORAGE CABINET PLAN** 

**ELEVATION** 

CK OPEN GLASS RACK SECTION

GLASS STORAGE CABINET ELEVATION

GLASS STORAGE CABINET SECTION

| OPEN GLASS RACK 24" DEEP |        |                       |        |  |
|--------------------------|--------|-----------------------|--------|--|
| MODEL NO.                | LENGTH | RACK CAPACITY         | WEIGHT |  |
| IRSO-26                  | 26"    | 3 ea. 20" x 20" RACKS | 100    |  |
| IRSO-48                  | 48"    | 6 ea. 20" x 20" RACKS | 180    |  |