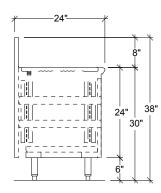

# **GLASS RACK**

24"

**GLASS STORAGE CABINET PLAN** 

**ELEVATION** 

CK OPEN GLASS RACK SECTION

GLASS STORAGE CABINET ELEVATION

GLASS STORAGE CABINET SECTION

| OPEN GLASS RACK 24" DEEP |        |                       |        |  |
|--------------------------|--------|-----------------------|--------|--|
| MODEL NO.                | LENGTH | RACK CAPACITY         | WEIGHT |  |
| IRSO-26                  | 26"    | 3 ea. 20" x 20" RACKS | 100    |  |
| IRSO-48                  | 48"    | 6 ea. 20" x 20" RACKS | 180    |  |

| GLASS STORAGE CABINET 24" DEEP |        |                       |        |  |
|--------------------------------|--------|-----------------------|--------|--|
| MODEL NO.                      | LENGTH | RACK CAPACITY         | WEIGHT |  |
| IRSC-24                        | 24"    | 3 ea. 20" x 20" RACKS | 120    |  |
| IRSC-48                        | 48"    | 6 ea. 20" x 20" RACKS | 240    |  |