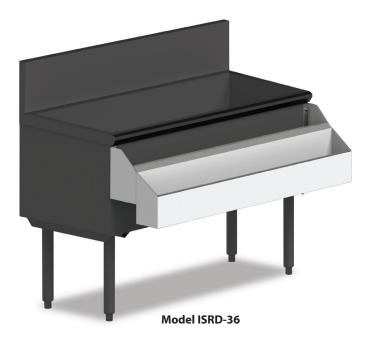

# **DOUBLE SPEED RAIL**

| MODELS    |           |           |  |
|-----------|-----------|-----------|--|
| ☐ ISRD-12 | ☐ ISRD-36 | ☐ ISRD-60 |  |
| ☐ ISRD-18 | ☐ ISRD-42 | ☐ ISRD-66 |  |
| ☐ ISRD-24 | ☐ ISRD-48 | ☐ ISRD-72 |  |
| ☐ ISRD-30 | ☐ ISRD-54 |           |  |
|           |           |           |  |

# **DOUBLE SPEED RAIL**

| DOUBLE SPEED RAIL |           |        |                         |                         |  |  |
|-------------------|-----------|--------|-------------------------|-------------------------|--|--|
|                   | MODEL NO. | LENGTH | APPROX. BOTTLE CAPACITY | LOCKING COVER MODEL NO. |  |  |
|                   | ISRD-12   | 12"    | 6                       | LCD-12                  |  |  |
|                   | ISRD-18   | 18"    | 10                      | LCD-18                  |  |  |
|                   | ISRD-24   | 24"    | 12                      | LCD-24                  |  |  |
|                   | ISRD-30   | 30"    | 16                      | LCD-30                  |  |  |
|                   | ISRD-36   | 36"    | 18                      | LCD-36                  |  |  |
|                   | ISRD-42   | 42"    | 20                      | LCD-42                  |  |  |
|                   | ISRD-48   | 48"    | 26                      | LCD-48                  |  |  |
|                   | ISRD-54   | 54"    | 30                      | LCD-54                  |  |  |
|                   | ISRD-60   | 60"    | 32                      | LCD-60                  |  |  |
|                   | ISRD-66   | 66"    | 36                      | LCD-66                  |  |  |
|                   | ISRD-72   | 72"    | 40                      | LCD-72                  |  |  |