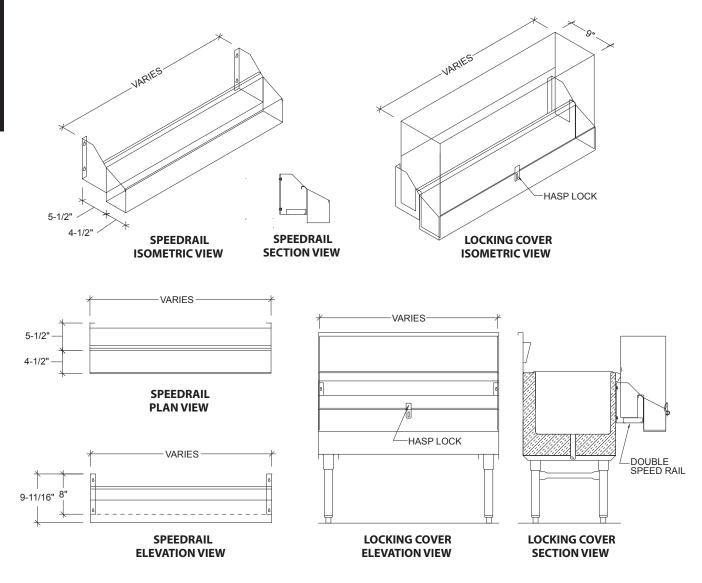

## **OPTIONS**

Locking cover double (see page 36 for details)  $\square$  M Modified - Custom

### **STANDARD FEATURES**

- All Heliarc welded construction
- All 18-Gauge, Type 304 stainless steel
- Removable for ease of cleaning
- Keyhole with welded stud mounted on front apron

# **DOUBLE SPEED RAIL**

| DOUBLE SPEED RAIL |           |        |                         |                         |  |  |
|-------------------|-----------|--------|-------------------------|-------------------------|--|--|
|                   | MODEL NO. | LENGTH | APPROX. BOTTLE CAPACITY | LOCKING COVER MODEL NO. |  |  |
|                   | ISRD-12   | 12"    | 6                       | LCD-12                  |  |  |
|                   | ISRD-18   | 18"    | 10                      | LCD-18                  |  |  |
|                   | ISRD-24   | 24"    | 12                      | LCD-24                  |  |  |
|                   | ISRD-30   | 30"    | 16                      | LCD-30                  |  |  |
|                   | ISRD-36   | 36"    | 18                      | LCD-36                  |  |  |
|                   | ISRD-42   | 42"    | 20                      | LCD-42                  |  |  |
|                   | ISRD-48   | 48"    | 26                      | LCD-48                  |  |  |
|                   | ISRD-54   | 54"    | 30                      | LCD-54                  |  |  |
|                   | ISRD-60   | 60"    | 32                      | LCD-60                  |  |  |
|                   | ISRD-66   | 66"    | 36                      | LCD-66                  |  |  |
|                   | ISRD-72   | 72"    | 40                      | LCD-72                  |  |  |