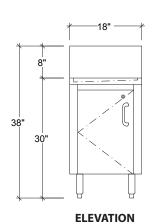

#### **STANDARD FEATURES**

- All Heliarc welded construction
- All 18-Gauge, Type 304 stainless steel
- Attractive high polished bullnose edge-to-front
- Adjustable stainless steel bullet feet
- Heavy duty stainless steel gussets welded to 14-Gauge stainless steel channel supports
- Drainboards have 4" wide 18-Gauge, Type 304, steel support channels and run full length and depth of drainboards
- Drainboard top has continuous corrugation
- Drainboards are recessed and pitch to a 1" brass drain.
- Doors are double skin18-Gauge, Type 304 stainless steel
- Doors are mounted on heavy duty mullions with stainless steel pin hinges
- Attractive heavy duty door pulls
- Positive action door catches
- Door locks
- 3/4" wood is applied to the interior back, and ends for mounting liquor system components and controls (no exposed raw wood)
- Access chases at bottom, rear and both ends for service and liquor lines

# **CASINO LOGIC CABINET**

24"

PLAN VIEW
MODEL SHOWN: ILCD-24

| 24" DEEP  |        |        |       |
|-----------|--------|--------|-------|
| MODEL NO. | LENGTH | WEIGHT | DOORS |
| ILCD-18   | 18"    | 115    | 1     |
| ILCD-24   | 24"    | 195    | 1     |