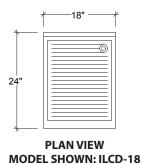

# **CASINO LOGIC CABINET**

24"

PLAN VIEW
MODEL SHOWN: ILCD-24

| 24" DEEP  |        |        |       |
|-----------|--------|--------|-------|
| MODEL NO. | LENGTH | WEIGHT | DOORS |
| ILCD-18   | 18"    | 115    | 1     |
| ILCD-24   | 24"    | 195    | 1     |