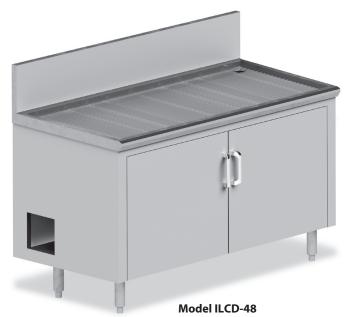

## **CASINO LOGIC CABINET**

#### **STANDARD FEATURES**

- All Heliarc welded construction
- All 18-Gauge, Type 304 stainless steel
- Attractive high polished bullnose edge-to-front
- Adjustable stainless steel bullet feet
- Heavy duty stainless steel gussets welded to 14-Gauge stainless steel channel supports
- Drainboards have 4" wide 18-Gauge, Type 304, steel support channels and run full length and depth of drainboards
- Drainboard top has continuous corrugation
- Drainboards are recessed and pitch to a 1" brass drain.
- Doors are double skin18-Gauge, Type 304 stainless steel
- Doors are mounted on heavy duty mullions with stainless steel pin hinges
- Attractive heavy duty door pulls
- Positive action door catches
- Door locks
- 3/4" wood is applied to the interior back, and ends for mounting liquor system components and controls (no exposed raw wood)
- Access chases at bottom, rear and both ends for service and liquor lines