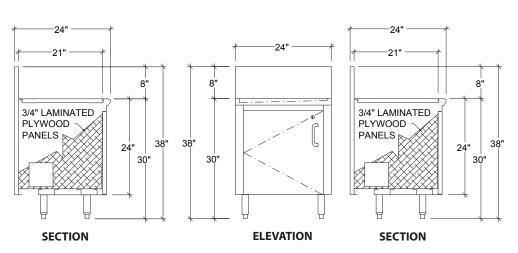

#### **STANDARD FEATURES**

- All Heliarc welded construction
- All 18-Gauge, Type 304 stainless steel
- Attractive high polished bullnose edge-to-front
- Adjustable stainless steel bullet feet
- Heavy duty stainless steel gussets welded to 14-Gauge stainless steel channel supports
- Drainboards have 4" wide 18-Gauge, Type 304, steel support channels and run full length and depth of drainboards
- Drainboard top has continuous corrugation
- Drainboards are recessed and pitch to a 1" brass drain.
- Doors are double skin18-Gauge, Type 304 stainless steel
- Doors are mounted on heavy duty mullions with stainless steel pin hinges
- Attractive heavy duty door pulls
- Positive action door catches
- Door locks
- 3/4" wood is applied to the interior back, and ends for mounting liquor system components and controls (no exposed raw wood)
- Access chases at bottom, rear and both ends for service and liquor lines

# **CASINO LOGIC CABINET**

24"

PLAN VIEW
MODEL SHOWN: ILCD-24

| 24" DEEP  |        |        |       |
|-----------|--------|--------|-------|
| MODEL NO. | LENGTH | WEIGHT | DOORS |
| ILCD-18   | 18"    | 115    | 1     |
| ILCD-24   | 24"    | 195    | 1     |