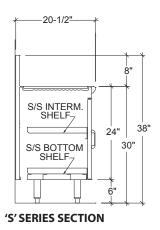

## **CABINET BASE**

| MODELS                 |                 |            |
|------------------------|-----------------|------------|
| <b>'S' SERIES 20-1</b> | /2" DEEP        |            |
| Open Cabinet           | Base without Do | ors        |
| ☐ ICBS-18              | ☐ ICBS-30       | ☐ ICBS-40  |
| ☐ ICBS-24              | ☐ ICBS-36       | ☐ ICBS-48  |
| 'S' SERIES 20-1        | /2" DFFP        |            |
| Cabinet Base w         |                 |            |
| ☐ ICBS-18D             | ☐ ICBS-30D      | ☐ ICBS-42D |
| ☐ ICBS-24D             | ☐ ICBS-36D      | ☐ ICBS-48D |
| 'D' SERIES 24"         | DEEP            |            |
| Open Cabinet           | Base without Do | ors        |
| ☐ ICBD-18              | ☐ ICBD-30       | ☐ ICBD-40  |
| □ ICBD-24              | □ ICBD-36       | ☐ ICBD-48  |
| 'D' SERIES 24"         | DEEP            |            |
| <b>Cabinet Base w</b>  | vith Doors      |            |
| ☐ ICBD-18D             | ☐ ICBD-30D      | ☐ ICBD-42D |
| ☐ ICBD-24D             | ☐ ICBD-36D      | ☐ ICBD-48D |

## **CABINET BASE**

| 'S' SERIES - 20-1/2" DEEP WITH CORRUGATED<br>DRAINBOARD AND OPEN CABINET BASE |        |        |  |
|-------------------------------------------------------------------------------|--------|--------|--|
| MODEL NO.                                                                     | LENGTH | WEIGHT |  |
| ICBS-18                                                                       | 18"    | 100    |  |
| ICBS-24                                                                       | 24"    | 110    |  |
| ICBS-30                                                                       | 30"    | 120    |  |
| ICBS-36                                                                       | 36"    | 140    |  |
| ICBS-42                                                                       | 42"    | 160    |  |
| ICBS-48                                                                       | 48"    | 190    |  |

| 'S' SERIES - 20-1/2" DEEP WITH<br>CORRUGATED DRAINBOARD AND DOORS |        |       |        |
|-------------------------------------------------------------------|--------|-------|--------|
| MODEL NO.                                                         | LENGTH | DOORS | WEIGHT |
| ICBS-18D                                                          | 18"    | 1     | 110    |
| ICBS-24D                                                          | 24"    | 1     | 120    |
| ICBS-30D                                                          | 30"    | 1     | 130    |
| ICBS-36D                                                          | 36"    | 2     | 150    |
| ICBS-42D                                                          | 42"    | 2     | 170    |
| ICBS-48D                                                          | 48"    | 2     | 200    |