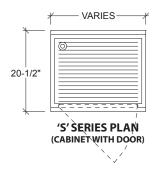

## **CABINET BASE**

| MODELS                 |                 |            |
|------------------------|-----------------|------------|
| <b>'S' SERIES 20-1</b> | /2" DEEP        |            |
| Open Cabinet           | Base without Do | ors        |
| ☐ ICBS-18              | ☐ ICBS-30       | ☐ ICBS-40  |
| ☐ ICBS-24              | ☐ ICBS-36       | ☐ ICBS-48  |
| 'S' SERIES 20-1        | /2" DFFP        |            |
| Cabinet Base w         |                 |            |
| ☐ ICBS-18D             | ☐ ICBS-30D      | ☐ ICBS-42D |
| ☐ ICBS-24D             | ☐ ICBS-36D      | ☐ ICBS-48D |
| 'D' SERIES 24"         | DEEP            |            |
| Open Cabinet           | Base without Do | ors        |
| ☐ ICBD-18              | ☐ ICBD-30       | ☐ ICBD-40  |
| □ ICBD-24              | □ ICBD-36       | ☐ ICBD-48  |
| 'D' SERIES 24"         | DEEP            |            |
| <b>Cabinet Base w</b>  | vith Doors      |            |
| ☐ ICBD-18D             | ☐ ICBD-30D      | ☐ ICBD-42D |
| ☐ ICBD-24D             | ☐ ICBD-36D      | ☐ ICBD-48D |

## **CABINET BASE**

| 'S' SERIES - 20-1/2" DEEP WITH CORRUGATED<br>DRAINBOARD AND OPEN CABINET BASE |        |        |  |
|-------------------------------------------------------------------------------|--------|--------|--|
| MODEL NO.                                                                     | LENGTH | WEIGHT |  |
| ICBS-18                                                                       | 18"    | 100    |  |
| ICBS-24                                                                       | 24"    | 110    |  |
| ICBS-30                                                                       | 30"    | 120    |  |
| ICBS-36                                                                       | 36"    | 140    |  |
| ICBS-42                                                                       | 42"    | 160    |  |
| ICBS-48                                                                       | 48"    | 190    |  |

| 'S' SERIES - 20-1/2" DEEP WITH<br>CORRUGATED DRAINBOARD AND DOORS |        |       |        |
|-------------------------------------------------------------------|--------|-------|--------|
| MODEL NO.                                                         | LENGTH | DOORS | WEIGHT |
| ICBS-18D                                                          | 18"    | 1     | 110    |
| ICBS-24D                                                          | 24"    | 1     | 120    |
| ICBS-30D                                                          | 30"    | 1     | 130    |
| ICBS-36D                                                          | 36"    | 2     | 150    |
| ICBS-42D                                                          | 42"    | 2     | 170    |
| ICBS-48D                                                          | 48"    | 2     | 200    |