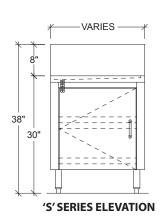

## **CABINET BASE**

| MODELS                 |                 |            |
|------------------------|-----------------|------------|
| <b>'S' SERIES 20-1</b> | /2" DEEP        |            |
| Open Cabinet           | Base without Do | ors        |
| ☐ ICBS-18              | ☐ ICBS-30       | ☐ ICBS-40  |
| ☐ ICBS-24              | ☐ ICBS-36       | ☐ ICBS-48  |
| 'S' SERIES 20-1        | /2" DFFP        |            |
| Cabinet Base w         |                 |            |
| ☐ ICBS-18D             | ☐ ICBS-30D      | ☐ ICBS-42D |
| ☐ ICBS-24D             | ☐ ICBS-36D      | ☐ ICBS-48D |
| 'D' SERIES 24"         | DEEP            |            |
| Open Cabinet           | Base without Do | ors        |
| ☐ ICBD-18              | ☐ ICBD-30       | ☐ ICBD-40  |
| □ ICBD-24              | □ ICBD-36       | ☐ ICBD-48  |
| 'D' SERIES 24"         | DEEP            |            |
| <b>Cabinet Base w</b>  | vith Doors      |            |
| ☐ ICBD-18D             | ☐ ICBD-30D      | ☐ ICBD-42D |
| ☐ ICBD-24D             | ☐ ICBD-36D      | ☐ ICBD-48D |

## **CABINET BASE**

| 'S' SERIES - 20-1/2" DEEP WITH CORRUGATED<br>DRAINBOARD AND OPEN CABINET BASE |        |        |  |
|-------------------------------------------------------------------------------|--------|--------|--|
| MODEL NO.                                                                     | LENGTH | WEIGHT |  |
| ICBS-18                                                                       | 18"    | 100    |  |
| ICBS-24                                                                       | 24"    | 110    |  |
| ICBS-30                                                                       | 30"    | 120    |  |
| ICBS-36                                                                       | 36"    | 140    |  |
| ICBS-42                                                                       | 42"    | 160    |  |
| ICBS-48                                                                       | 48"    | 190    |  |

| 'S' SERIES - 20-1/2" DEEP WITH<br>CORRUGATED DRAINBOARD AND DOORS |        |       |        |
|-------------------------------------------------------------------|--------|-------|--------|
| MODEL NO.                                                         | LENGTH | DOORS | WEIGHT |
| ICBS-18D                                                          | 18"    | 1     | 110    |
| ICBS-24D                                                          | 24"    | 1     | 120    |
| ICBS-30D                                                          | 30"    | 1     | 130    |
| ICBS-36D                                                          | 36"    | 2     | 150    |
| ICBS-42D                                                          | 42"    | 2     | 170    |
| ICBS-48D                                                          | 48"    | 2     | 200    |