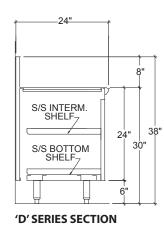

## **CABINET BASE**

| MODELS                 |                 |            |
|------------------------|-----------------|------------|
| <b>'S' SERIES 20-1</b> | /2" DEEP        |            |
| Open Cabinet           | Base without Do | ors        |
| ☐ ICBS-18              | ☐ ICBS-30       | ☐ ICBS-40  |
| ☐ ICBS-24              | ☐ ICBS-36       | ☐ ICBS-48  |
| 'S' SERIES 20-1        | /2" DFFP        |            |
| Cabinet Base w         |                 |            |
| ☐ ICBS-18D             | ☐ ICBS-30D      | ☐ ICBS-42D |
| ☐ ICBS-24D             | ☐ ICBS-36D      | ☐ ICBS-48D |
| 'D' SERIES 24"         | DEEP            |            |
| Open Cabinet           | Base without Do | ors        |
| ☐ ICBD-18              | ☐ ICBD-30       | ☐ ICBD-40  |
| □ ICBD-24              | □ ICBD-36       | ☐ ICBD-48  |
| 'D' SERIES 24"         | DEEP            |            |
| <b>Cabinet Base w</b>  | vith Doors      |            |
| ☐ ICBD-18D             | ☐ ICBD-30D      | ☐ ICBD-42D |
| ☐ ICBD-24D             | ☐ ICBD-36D      | ☐ ICBD-48D |

| 'D' SERIES - 24" DEEP WITH CORRUGATED<br>DRAINBOARD AND OPEN CABINET BASE |        |        |  |
|---------------------------------------------------------------------------|--------|--------|--|
| MODEL NO.                                                                 | LENGTH | WEIGHT |  |
| ICBD-18                                                                   | 18"    | 110    |  |
| ICBD-24                                                                   | 24"    | 120    |  |
| ICBD-30                                                                   | 30"    | 130    |  |
| ICBD-36                                                                   | 36"    | 150    |  |
| ICBD-42                                                                   | 42"    | 170    |  |
| ICBD-48                                                                   | 48"    | 200    |  |

| 'D' SERIES - 24" DEEP WITH<br>CORRUGATED DRAINBOARD AND DOORS |        |       |        |
|---------------------------------------------------------------|--------|-------|--------|
| MODEL NO.                                                     | LENGTH | DOORS | WEIGHT |
| ICBD-18D                                                      | 18"    | 1     | 120    |
| ICBD-24D                                                      | 24"    | 1     | 130    |
| ICBD-30D                                                      | 30"    | 1     | 140    |
| ICBD-36D                                                      | 36"    | 2     | 160    |
| ICBD-42D                                                      | 42"    | 2     | 180    |
| ICBD-48D                                                      | 48"    | 2     | 210    |