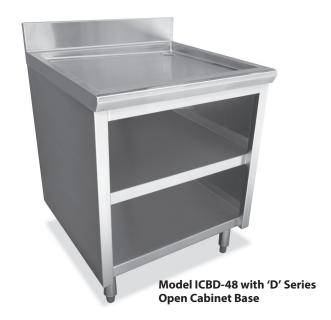

| CTAN | DARD              | <br>IDEC    |
|------|-------------------|-------------|
|      | I P J ^ 1 1 1 P . | <br>UI.1-61 |

- All Heliarc welded construction
- All 18-Gauge, Type 304 stainless steel
- Attractive high polished bullnose edge-to-front
- Adjustable stainless steel bullet feet
- Heavy duty stainless steel gussets welded to 14-Gauge stainless steel channel supports
- Doors are double skin 18-Gauge, Type 304, stainless steel
- Doors are mounted on heavy duty mullions and are removable with stainless steel pin hinges
- Drainboards have 4" wide 18-Gauge, Type 304, steel support channels and run full length and depth of drainboards
- Drainboard top has continuous corrugation
- Drainboards are recessed and pitch to a 1" brass drain
- Attractive heavy duty door pull (on units with doors)
- Door locks (on units with doors)

| 'D' SERIES - 24" DEEP WITH CORRUGATED<br>DRAINBOARD AND OPEN CABINET BASE |        |        |  |
|---------------------------------------------------------------------------|--------|--------|--|
| MODEL NO.                                                                 | LENGTH | WEIGHT |  |
| ICBD-18                                                                   | 18"    | 110    |  |
| ICBD-24                                                                   | 24"    | 120    |  |
| ICBD-30                                                                   | 30"    | 130    |  |
| ICBD-36                                                                   | 36"    | 150    |  |
| ICBD-42                                                                   | 42"    | 170    |  |
| ICBD-48                                                                   | 48"    | 200    |  |