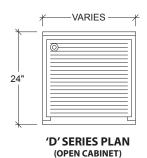

## **CABINET BASE**

| MODELS                 |                 |            |
|------------------------|-----------------|------------|
| <b>'S' SERIES 20-1</b> | /2" DEEP        |            |
| Open Cabinet           | Base without Do | ors        |
| ☐ ICBS-18              | ☐ ICBS-30       | ☐ ICBS-40  |
| ☐ ICBS-24              | ☐ ICBS-36       | ☐ ICBS-48  |
| 'S' SERIES 20-1        | /2" DFFP        |            |
| Cabinet Base w         |                 |            |
| ☐ ICBS-18D             | ☐ ICBS-30D      | ☐ ICBS-42D |
| ☐ ICBS-24D             | ☐ ICBS-36D      | ☐ ICBS-48D |
| 'D' SERIES 24"         | DEEP            |            |
| Open Cabinet           | Base without Do | ors        |
| ☐ ICBD-18              | ☐ ICBD-30       | ☐ ICBD-40  |
| □ ICBD-24              | □ ICBD-36       | ☐ ICBD-48  |
| 'D' SERIES 24"         | DEEP            |            |
| <b>Cabinet Base w</b>  | vith Doors      |            |
| ☐ ICBD-18D             | ☐ ICBD-30D      | ☐ ICBD-42D |
| ☐ ICBD-24D             | ☐ ICBD-36D      | ☐ ICBD-48D |

| 'D' SERIES - 24" DEEP WITH CORRUGATED<br>DRAINBOARD AND OPEN CABINET BASE |        |        |  |
|---------------------------------------------------------------------------|--------|--------|--|
| MODEL NO.                                                                 | LENGTH | WEIGHT |  |
| ICBD-18                                                                   | 18"    | 110    |  |
| ICBD-24                                                                   | 24"    | 120    |  |
| ICBD-30                                                                   | 30"    | 130    |  |
| ICBD-36                                                                   | 36"    | 150    |  |
| ICBD-42                                                                   | 42"    | 170    |  |
| ICBD-48                                                                   | 48"    | 200    |  |

| 'D' SERIES - 24" DEEP WITH<br>CORRUGATED DRAINBOARD AND DOORS |        |       |        |
|---------------------------------------------------------------|--------|-------|--------|
| MODEL NO.                                                     | LENGTH | DOORS | WEIGHT |
| ICBD-18D                                                      | 18"    | 1     | 120    |
| ICBD-24D                                                      | 24"    | 1     | 130    |
| ICBD-30D                                                      | 30"    | 1     | 140    |
| ICBD-36D                                                      | 36"    | 2     | 160    |
| ICBD-42D                                                      | 42"    | 2     | 180    |
| ICBD-48D                                                      | 48"    | 2     | 210    |