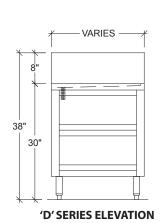

## **CABINET BASE**

| MODELS                 |                 |            |
|------------------------|-----------------|------------|
| <b>'S' SERIES 20-1</b> | /2" DEEP        |            |
| Open Cabinet           | Base without Do | ors        |
| ☐ ICBS-18              | ☐ ICBS-30       | ☐ ICBS-40  |
| ☐ ICBS-24              | ☐ ICBS-36       | ☐ ICBS-48  |
| 'S' SERIES 20-1        | /2" DFFP        |            |
| Cabinet Base w         |                 |            |
| ☐ ICBS-18D             | ☐ ICBS-30D      | ☐ ICBS-42D |
| ☐ ICBS-24D             | ☐ ICBS-36D      | ☐ ICBS-48D |
| 'D' SERIES 24"         | DEEP            |            |
| Open Cabinet           | Base without Do | ors        |
| ☐ ICBD-18              | ☐ ICBD-30       | ☐ ICBD-40  |
| □ ICBD-24              | □ ICBD-36       | ☐ ICBD-48  |
| 'D' SERIES 24"         | DEEP            |            |
| <b>Cabinet Base w</b>  | vith Doors      |            |
| ☐ ICBD-18D             | ☐ ICBD-30D      | ☐ ICBD-42D |
| ☐ ICBD-24D             | ☐ ICBD-36D      | ☐ ICBD-48D |