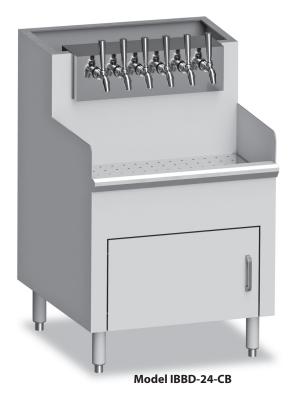

# BEVERAGE DISPENSING STATION

#### MODELS

'S' SERIES 20-1/2" DEEP
□ IBDS-18 □ IBDS-24
'D' SERIES 24" DEEP
□ IBDD-18 □ IBDD-24

# **STANDARD FEATURES**

- All Heliarc welded construction
- All 18-Gauge, Type 304 stainless steel
- Attractive high polished bullnose edge-to-front
- 1" brass drain
- Recessed stainless steel pouring tray
- Removable stainless steel pouring tray cover
- Attractive heavy duty door pulls
- Dispenser not included. Factory can provide and install dispenser or it can be supplied by others. Contact factory for available options and details.