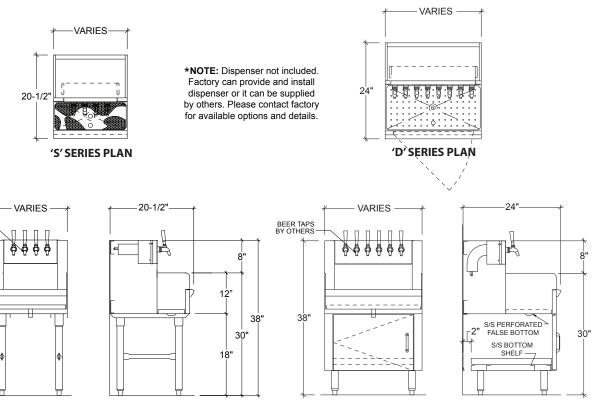

# **STANDARD FEATURES**

- All Heliarc welded construction
- All 18-Gauge, Type 304 stainless steel
- Attractive high polished bullnose edge-to-front
- 1" brass drain
- Recessed stainless steel pouring tray
- Removable stainless steel pouring tray cover
- Attractive heavy duty door pulls
- Dispenser not included. Factory can provide and install dispenser or it can be supplied by others. Contact factory for available options and details.

# **BEVERAGE DISPENSING STATION**

BEER TAPS BY OTHERS\*

12"

26"

**'S' SERIES ELEVATION** 

38"

'D' SERIES ELEVATION 'D' SERIES SECTION (WITH OPTIONAL CABINET BASE)

| 'S' SERIES 20-1/2" DEEP |        |        |                |  |  |
|-------------------------|--------|--------|----------------|--|--|
| MODEL NO.               | LENGTH | WEIGHT | (CB) DOOR QTY. |  |  |
| IBDS-18                 | 18"    | 55     | 1              |  |  |
| IBDS-24                 | 24"    | 60     | 1              |  |  |

**'S' SERIES SECTION** 

| 'D' SERIES 24" DEEP |        |        |                |  |  |
|---------------------|--------|--------|----------------|--|--|
| MODEL NO.           | LENGTH | WEIGHT | (CB) DOOR QTY. |  |  |
| IBDD-18             | 18"    | 60     | 1              |  |  |
| IBDD-24             | 24"    | 70     | 1              |  |  |