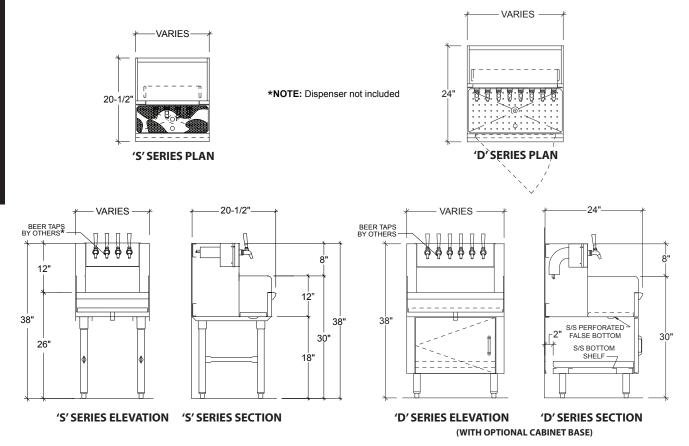

#### **MODELS**

**'S' SERIES 20-1/2" DEEP** 

□ IBDS-18 □ IBDS-24

**'D' SERIES 24" DEEP** 

□ IBDD-18 □ IBDD-24

#### **STANDARD FEATURES**

- All Heliarc welded construction
- All 18-Gauge, Type 304 stainless steel
- Attractive high polished bullnose edge-to-front
- 1" brass drain
- Recessed stainless steel pouring tray
- Removable stainless steel pouring tray cover
- Attractive heavy duty door pulls
- Dispenser not included.

## **BEVERAGE DISPENSING STATION**

|           | 'S' SERIES 2 | 0-1/2" DEEP |                |
|-----------|--------------|-------------|----------------|
| MODEL NO. | LENGTH       | WEIGHT      | (CB) DOOR QTY. |
| IBDS-18   | 18"          | 55          | 1              |
| IBDS-24   | 24"          | 60          | 1              |

|           | 'D' SERIE | S 24" DEEP |                |
|-----------|-----------|------------|----------------|
| MODEL NO. | LENGTH    | WEIGHT     | (CB) DOOR QTY. |
| IBDD-18   | 18"       | 60         | 1              |
| IBDD-24   | 24"       | 70         | 1              |

| UTILITIES   |
|-------------|
| BRASS DRAIN |
| 1 X 1"      |