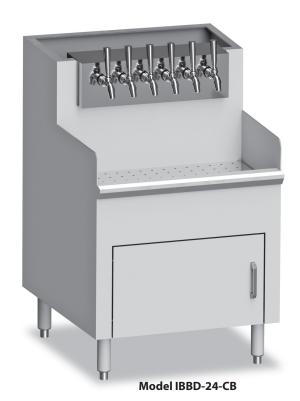

# BEVERAGE DISPENSING STATION

#### **MODELS**

**'S' SERIES 20-1/2" DEEP** 

□ IBDS-18 □ IBDS-24

**'D' SERIES 24" DEEP** 

□ IBDD-18 □ IBDD-24

#### **STANDARD FEATURES**

- All Heliarc welded construction
- All 18-Gauge, Type 304 stainless steel
- Attractive high polished bullnose edge-to-front
- 1" brass drain
- Recessed stainless steel pouring tray
- Removable stainless steel pouring tray cover
- Attractive heavy duty door pulls
- Dispenser not included.