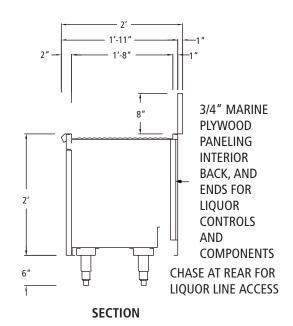

## STANDARD FEATURES

- All Heli-arc welded construction
- All 18 gauge type 304, 18/8 stainless steel
- 3/4" marine plywood is applied to the interior back, and ends for mounting liquor system components and controls
- Heavy duty stainless steel gussets welded to 14 gauge stainless steel channel supports
- Stainless steel adjustable bullet feet
- Attractive high polished bullnose edge to front
- Access chases at bottom, rear and both ends for services and liquor lines
- Heavy duty locking hasp
- Doors are double skin 18 gauge type 304, 18/8 stainless steel
- Doors are mounted on heavy duty mullions with stainless steel pin hinges
- Attractive door pull
- Positive action door catches
- Drainboards are continuous
- Drainboards pitch to a 1" brass drain
- Drainboards have 4" wide 18 gauge type 304, 18/8 stainless steel support channels

### **MODULAR COMPONENTS**

**PLAN VIEW** 

| 'D' SERIES 24" DEEP |           |        |      |  |
|---------------------|-----------|--------|------|--|
| LENGTH              | MODEL NO. | WEIGHT | CUBE |  |
| 24"                 | ILCD-24   | 195    | 18   |  |
| 36"                 | ILCD-36   | 275    | 18   |  |
| 48"                 | ILCD-48   | 325    | 24   |  |