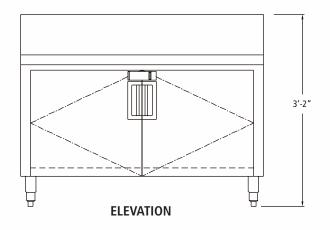

### **MODULAR COMPONENTS**

**PLAN VIEW** 

| 'D' SERIES 24" DEEP |           |        |      |  |
|---------------------|-----------|--------|------|--|
| LENGTH              | MODEL NO. | WEIGHT | CUBE |  |
| 24"                 | ILCD-24   | 195    | 18   |  |
| 36"                 | ILCD-36   | 275    | 18   |  |
| 48"                 | ILCD-48   | 325    | 24   |  |