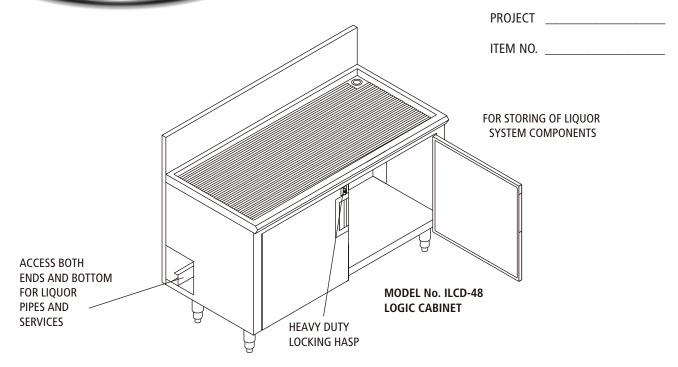

## **CASINO LOGIC CABINET**

## STANDARD FEATURES

- All Heli-arc welded construction
- All 18 gauge type 304, 18/8 stainless steel
- 3/4" marine plywood is applied to the interior back, and ends for mounting liquor system components and controls
- Heavy duty stainless steel gussets welded to 14 gauge stainless steel channel supports
- Stainless steel adjustable bullet feet
- Attractive high polished bullnose edge to front
- Access chases at bottom, rear and both ends for services and liquor lines
- Heavy duty locking hasp
- Doors are double skin 18 gauge type 304, 18/8 stainless steel
- Doors are mounted on heavy duty mullions with stainless steel pin hinges
- Attractive door pull
- Positive action door catches
- Drainboards are continuous
- Drainboards pitch to a 1" brass drain
- Drainboards have 4" wide 18 gauge type 304, 18/8 stainless steel support channels