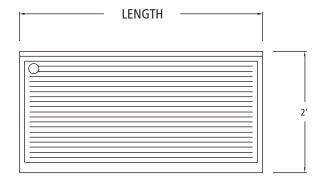

### **MODULAR COMPONENTS**

**PLAN VIEW** 

| 'D' SERIES 24" DEEP |           |        |      |  |
|---------------------|-----------|--------|------|--|
| LENGTH              | MODEL NO. | WEIGHT | CUBE |  |
| 24"                 | ILCD-24   | 195    | 18   |  |
| 36"                 | ILCD-36   | 275    | 18   |  |
| 48"                 | ILCD-48   | 325    | 24   |  |